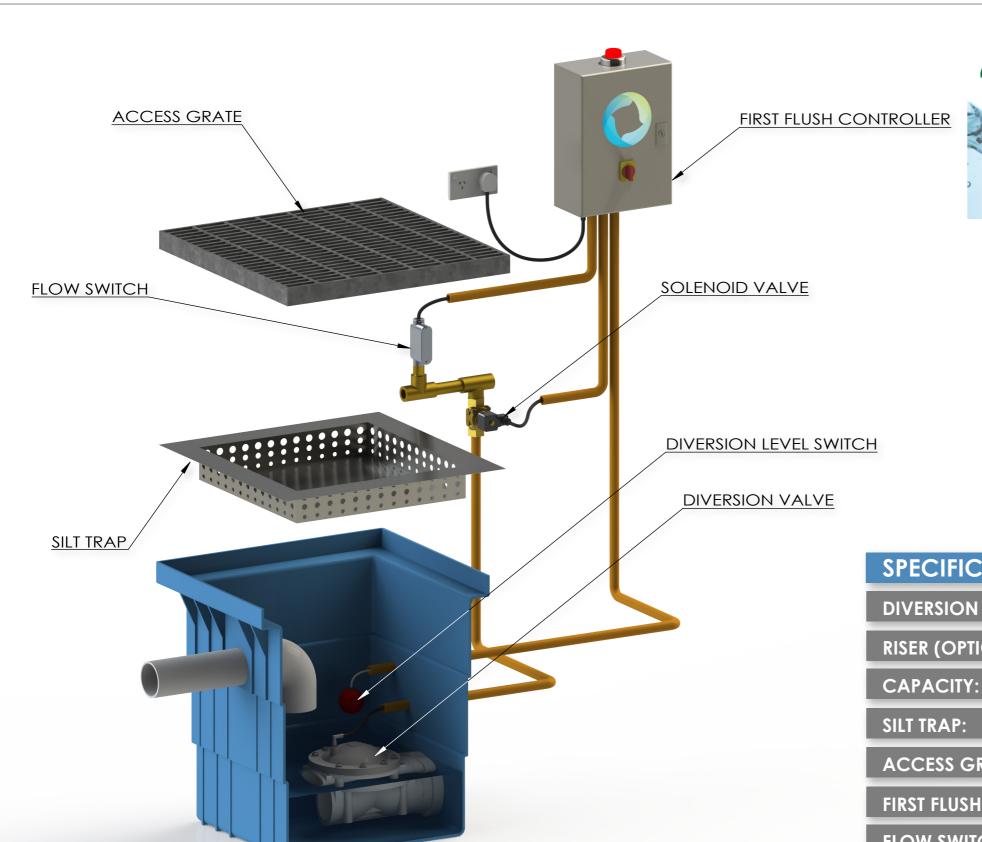

**SPECIFICATIONS** 

**DIVERSION PIT DIMENSIONS:** 

715mm L x 715mm W x 660mm D

**RISER (OPTIONAL):** 

715mm L x 715mm W x 300mm D

216 Litres

STAINLESS STEEL/GALVANIZED

**ACCESS GRATING:** 

CLASS B LIGHT DUTY/CLASS D HEAVY DUTY

DEBUR AND

**EDGES** 

FIRST FLUSH CONTROLLER:

240 VOLT, 10A

FLOW SWITCH:

1/4" BSP, 24 VOLT DC

**SOLENOID VALVE:** 

1/4" BSP, 24 VOLT DC

FIRST FLUSH SYSTEM

AA - 362

SHEET 2 OF 2

SCALE: n/a A3 DO NOT SCALE DRAWING

UNLESS OTHERWISE SPECIFIED: DIMENSIONS ARE IN MILLIMETERS SURFACE FINISH IINFAR:

MATERIAL: **VARIOUS** 

WEIGHT: N/A