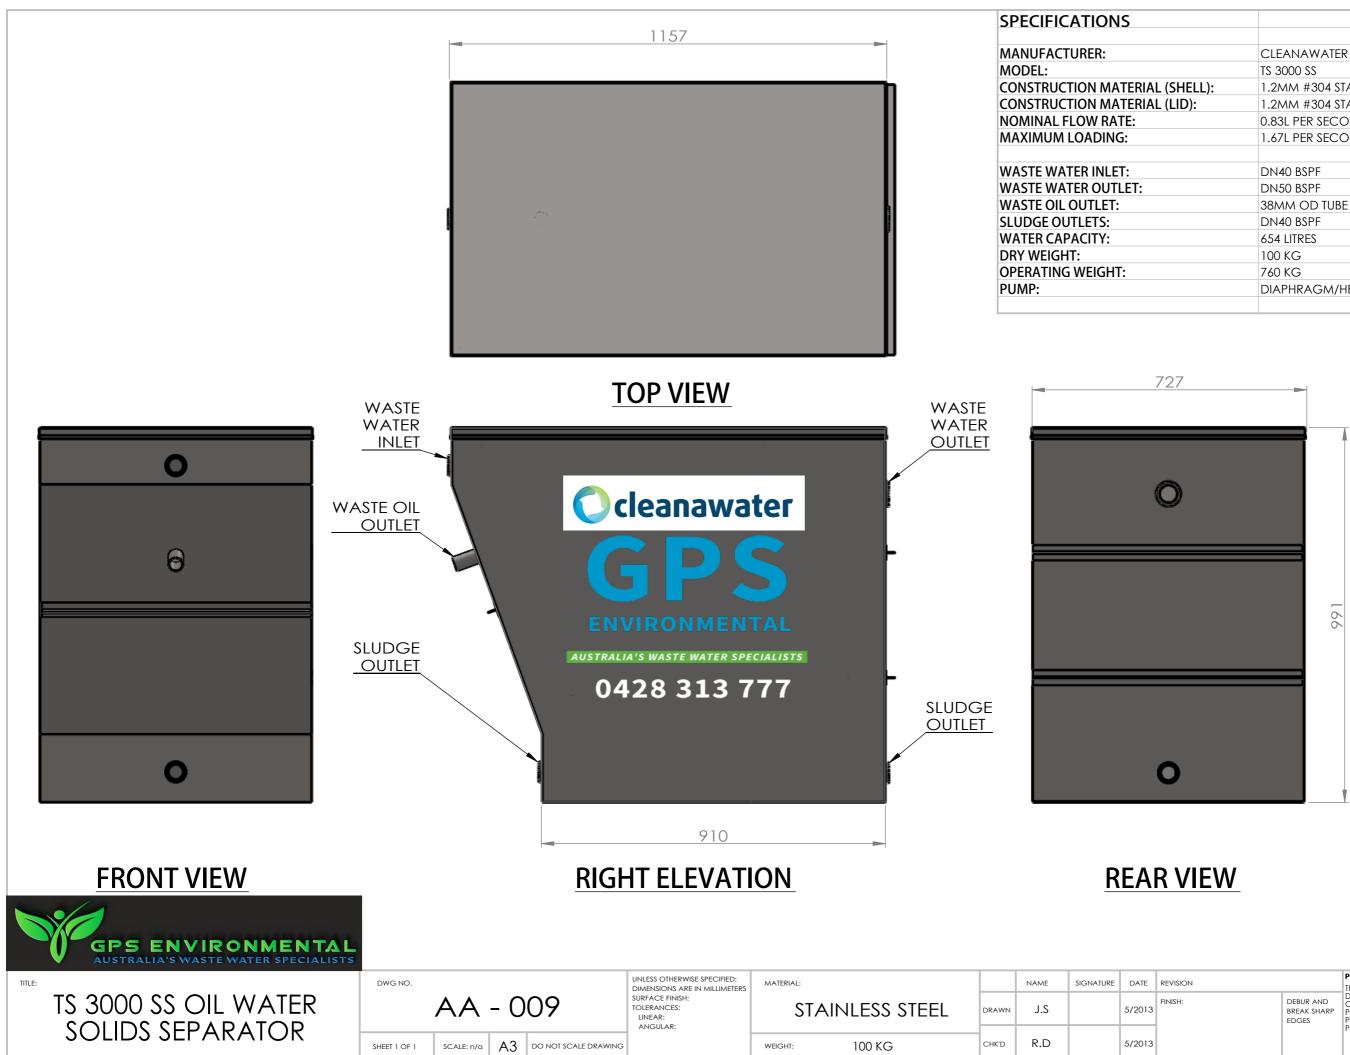

|          | CLEANAWATER                 |
|----------|-----------------------------|
|          | TS 3000 SS                  |
| (SHELL): | 1.2MM #304 STAINLESS STEEL  |
| (LID):   | 1.2MM #304 STAINLESS STEEL  |
|          | 0.83L PER SECOND (3000L/HR) |
|          | 1.67L PER SECOND (6000L/HR) |
|          |                             |
|          | DN40 BSPF                   |
|          | DN50 BSPF                   |
|          | 38MM OD TUBE                |
|          | DN40 BSPF                   |
|          | 654 LITRES                  |
|          | 100 KG                      |
|          | 760 KG                      |
|          | DIAPHRAGM/HELICAL ROTOR     |
|          |                             |