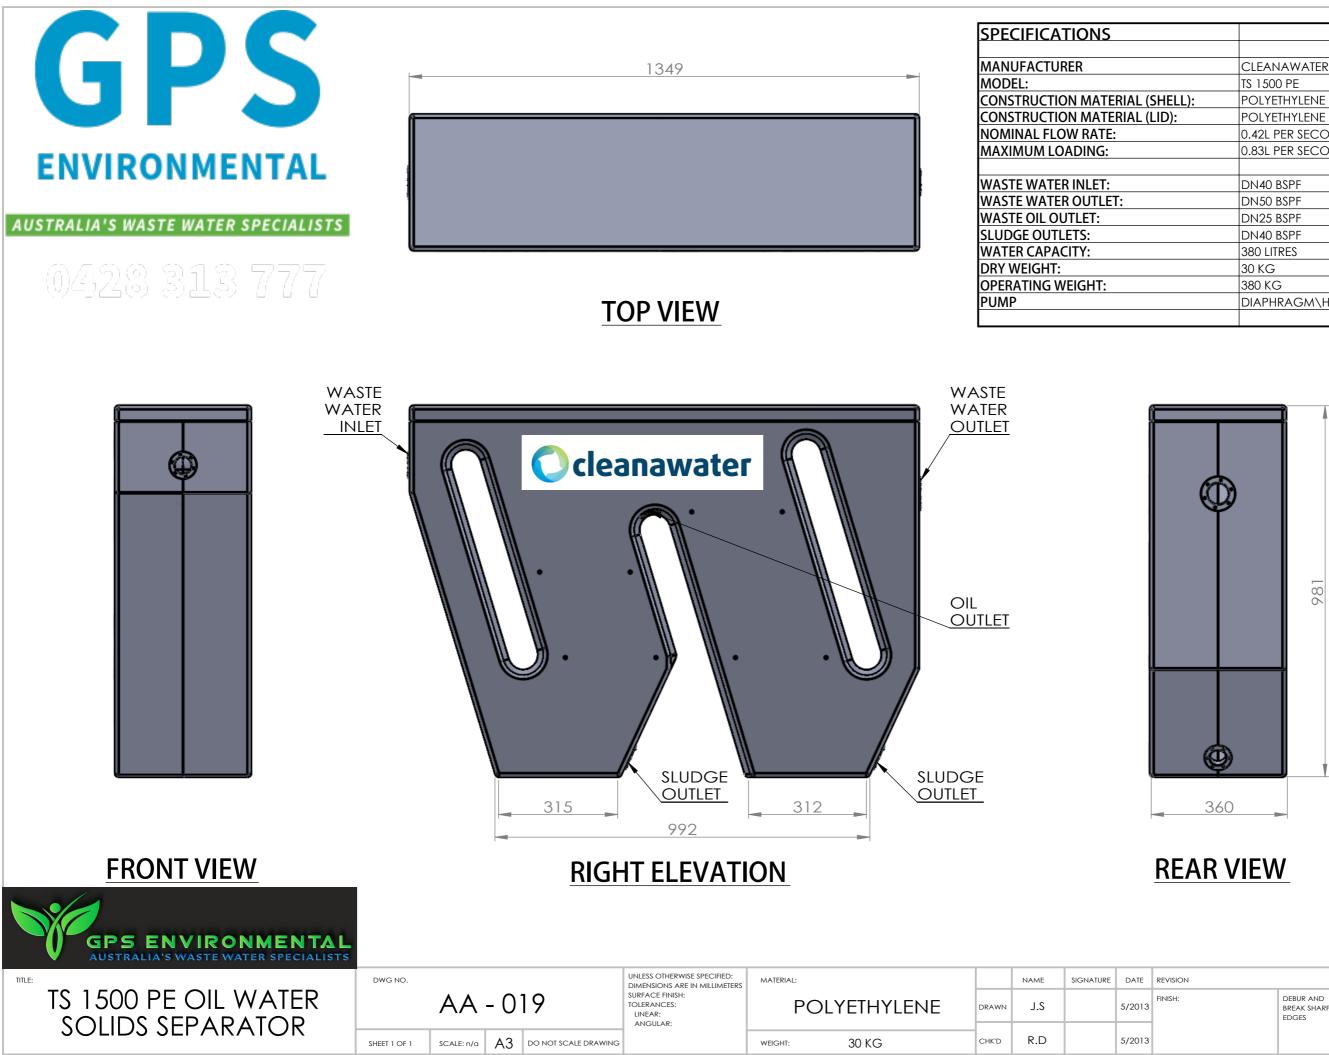

|        | CLEANAWATER                 |
|--------|-----------------------------|
|        | TS 1500 PE                  |
| HELL): | POLYETHYLENE                |
| D):    | POLYETHYLENE                |
|        | 0.42L PER SECOND (1500L/HR) |
|        | 0.83L PER SECOND (3000L/HR) |
|        |                             |
|        | DN40 BSPF                   |
|        | DN50 BSPF                   |
|        | DN25 BSPF                   |
|        | DN40 BSPF                   |
|        | 380 LITRES                  |
|        | 30 KG                       |
|        | 380 KG                      |
|        | DIAPHRAGM\HELICAL ROTOR     |
|        |                             |

| revision |                                   | PROPRIETARY AND CONFIDENTIAL<br>THE INFORMATION CONTAINED IN THIS                                                                                            |  |
|----------|-----------------------------------|--------------------------------------------------------------------------------------------------------------------------------------------------------------|--|
| INISH:   | DEBUR AND<br>BREAK SHARP<br>EDGES | DRAWING IS THE SOLE PROPERTY OF<br>CLEANAWATER. ANY REPRODUCTION IN<br>PART OR AS A WHOLE WITHOUT THE WRITTEN<br>PERMISSION OF CLEANAWATER IS<br>PROHIBITED. |  |