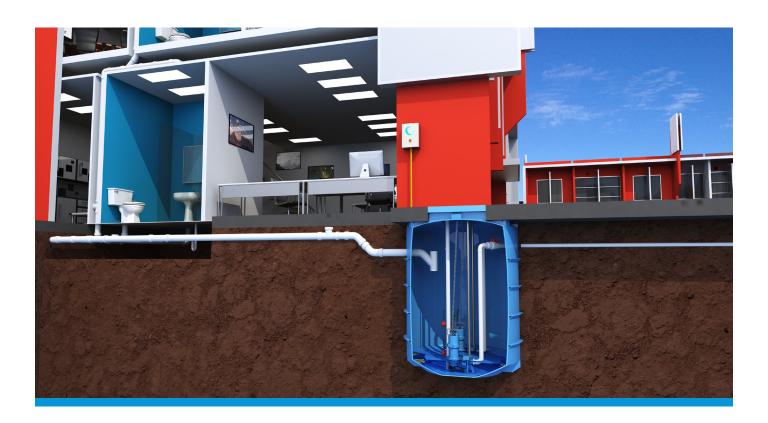

# **Sewerage Pumping Stations**

Cleanawater supply a large range of polyethylene and fibreglass pumping stations to suit all domestic, commercial, industrial and mining applications. Our pump station solutions delivered pre-plumbed and pre-wired, making installation easy.

### Save money on installation costs

Cleanawater sewerage packaged pumping stations are constructed of light weight polyethylene or fiberglass. Eliminate the need to hire specialist equipment to set pits into place or to install pipework onsite inside a small chamber, our pumping stations are supplied with plumbing and electrics all complete ready for immediate installation.

#### Cleanawater Packaged Pumping Stations Features:

- Single or Dual Pump Systems Available
- High flow, high head cutter, grinder and macerator pumps fitted
- Systems available complete with single or three phase pump controllers
- Remote monitoring, SMS notification systems available
- Large Range from 100 Litres to 30,000 Litre Configurations
- Compact Kitchen Under sink Pump Stations available for restaurant applications
- Pedestrian, Light and Heavy Duty Covers and grates available for all terrains