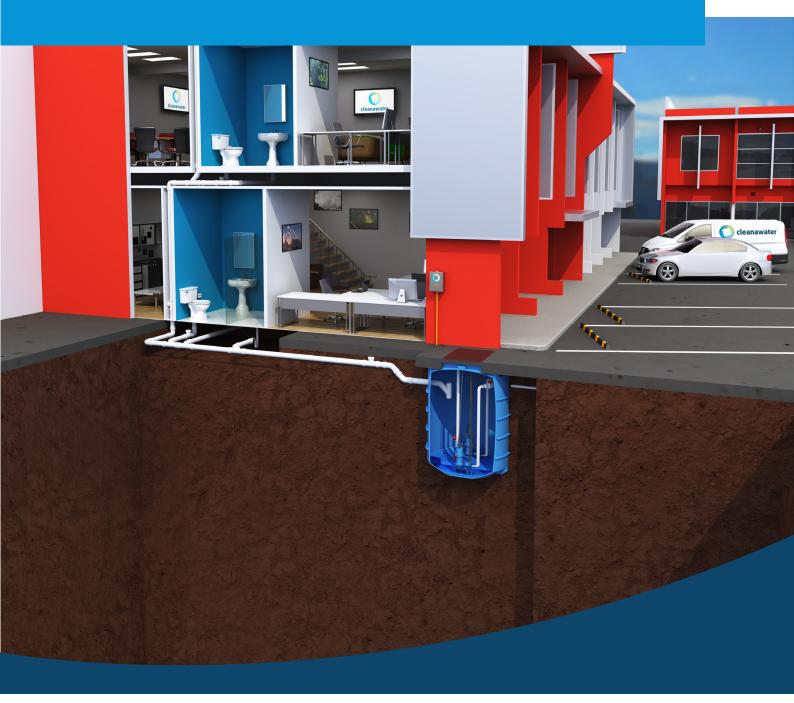

# **Sewerage Pumping Stations**

Cleanawater supply a large range of polyethylene and fibreglass pumping stations to suit all domestic, commercial, industrial and mining applications. Our pump station solutions delivered pre-plumbed and pre-wired, making installation easy.

### Save money on installation costs

Cleanawater sewerage packaged pumping stations are constructed of light weight polyethylene or fiberglass. Eliminate the need to hire specialist equipment to set pits into place or to install pipework onsite inside a small chamber, our pumping stations are supplied with plumbing and electrics all complete ready for immediate installation.

#### Cleanawater Packaged Pumping Stations Features:

- Single or Dual Pump Systems Available
- High flow, high head cutter, grinder and macerator pumps fitted
- Systems available complete with single or three phase pump controllers
- Remote monitoring, SMS notification systems available
- Large Range from 100 Litres to 30,000 Litre Configurations
- Compact Kitchen Under sink Pump Stations available for restaurant applications
- Pedestrian, Light and Heavy Duty Covers and grates available for all terrains