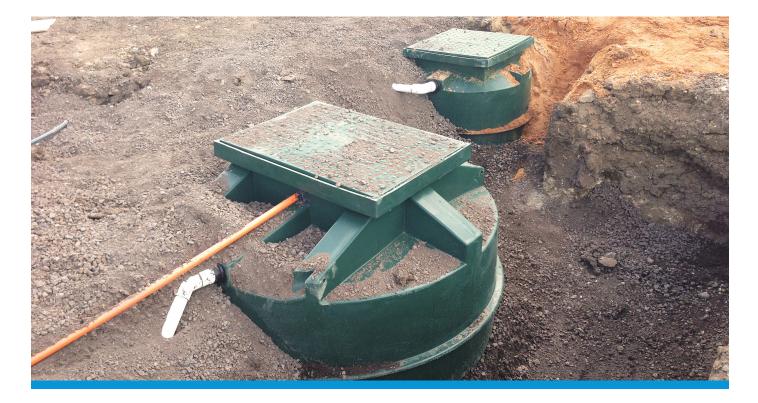

### Save money on installation costs

Cleanawater sewerage packaged pumping stations are constructed of light weight polyethylene or fiberglass. Eliminate the need to hire specialist equipment to set pits into place or to install pipework onsite inside a small chamber, our pumping stations are supplied with plumbing and electrics all complete ready for immediate installation.

#### Cleanawater Packaged Pumping Stations Features:

- Single or Dual Pump Systems Available
- High flow, high head cutter, grinder and macerator pumps fitted
- Systems available complete with single or three phase pump controllers
- Remote monitoring, SMS notification systems available
- Large Range from 100 Litres to 30,000 Litre Configurations
- Compact Kitchen Under sink Pump Stations available for restaurant applications
- Pedestrian, Light and Heavy Duty Covers and grates available for all terrains