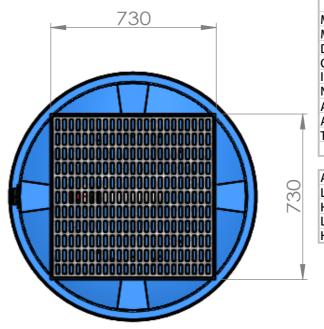

| SPECIFICATIONS                  |                   |  |  |
|---------------------------------|-------------------|--|--|
|                                 | 2.2               |  |  |
| MANUFACTURER:                   | CLEANAWATER       |  |  |
| MODEL:                          | PUMP1 - 900       |  |  |
| DEPTH:                          | 1260mm            |  |  |
| OUTER DIMENSIONS:               | 1120mm            |  |  |
| INNER DIAMETER:                 | 1000mm            |  |  |
| NOMINAL LITRES:                 | 900L              |  |  |
| APPROXIMATE WEIGHT (EXC. PUMP): | 45kg              |  |  |
| ACCESS COVER:                   | 600mm x 600mm     |  |  |
| TANK CONSTRUCTION:              | POLYETHYLENE TANK |  |  |
|                                 |                   |  |  |

| ACCESS COVER OPTIONS    | CLASS | WEIGHT | CONFIGURATION |
|-------------------------|-------|--------|---------------|
| LD CAST IRON SOLID TOP: | В     | 56     | 600X600       |
| HD CAST IRON SOLID TOP: | D     | 115    | 600X600       |
| LD GALVANISED GRATE:    | В     | 50     | 600X600       |
| HD GALVANISED GRATE:    | D     | 105    | 600X600       |

## **TOP VIEW**

900L PUMPING STATION

AA - 124

SCALE: n/a A3 DO NOT SCALE DRAWING

UNLESS OTHERWISE SPECIFIED: DIMENSIONS ARE IN MILLIMETERS SURFACE FINISH: TOLERANCES: LINEAR: ANGULAR:

**POLYETHYLENE** 45 KG