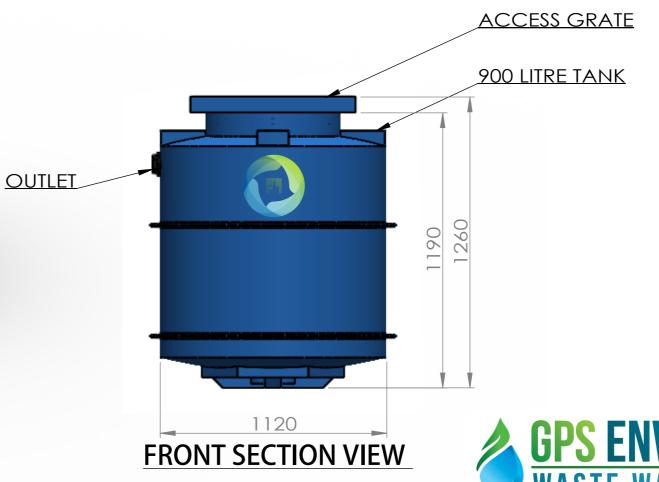

| SPECIFICATIONS                  |                   |  |  |
|---------------------------------|-------------------|--|--|
|                                 | 2.2               |  |  |
| MANUFACTURER:                   | CLEANAWATER       |  |  |
| MODEL:                          | PUMP1 - 900       |  |  |
| DEPTH:                          | 1260mm            |  |  |
| OUTER DIMENSIONS:               | 1120mm            |  |  |
| INNER DIAMETER:                 | 1000mm            |  |  |
| NOMINAL LITRES:                 | 900L              |  |  |
| APPROXIMATE WEIGHT (EXC. PUMP): | 45kg              |  |  |
| ACCESS COVER:                   | 600mm x 600mm     |  |  |
| TANK CONSTRUCTION:              | POLYETHYLENE TANK |  |  |
|                                 |                   |  |  |